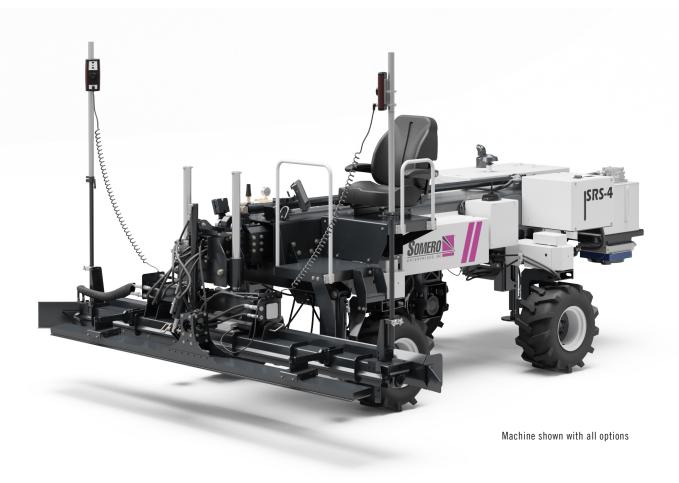

# SRS-4

Somero® is proud to introduce our newest innovation - the SRS-4 Laser Screed® Machine.

## Why The Competition is No Match:

- Safer / Better Visibility (No lower frame and no-nonsense design gives 360° visibility)
- More Maneuverable (steering with 2-wheel, 4-wheel, and crab steering)
- Easier to Operate (head lowering with hydraulic cylinder, not wrenches)
- **Smoother Process** (roller boom not wear pad boom)
- Lighter Weight (at just 4,400 lbs., it's our lightest boomed Laser Screed® machine ever)

### **FEATURES/BENEFITS:**

- > Remote-control operation ScanReco Remote
- > Intelligent Steering adjusts steering angle to prevent stress and damage to components
- > Steering capabilities include 2 wheel, 4 wheel, and crab-style options
- > No lower frame and streamlined "no-nonsense" design creates 360° visibility keeping the operator safe and the machine lightweight
- > Utilizes the Somero® signature Soft Landing feature, making every pass efficient and on-grade
- > Conveniences include LED work lights, optional seat and pressure-washer
- > Jobsite safety is increased

#### **SPECIFICATIONS:**

| TOTAL WEIGHT     | 4,400 lbs (1,996kg), w/ all available options 4,700 lbs. (2,131kg) |
|------------------|--------------------------------------------------------------------|
| WIDTH            | 6' 1" (1.85m)                                                      |
| LENGTH           | 14' 4" (4.35m) (transport length)                                  |
| HEIGHT           | 5'5" (1.64m)                                                       |
| GROUND CLEARANCE | 16.25" - 22' (41.27 - 55.88cm)                                     |
| STEERING ANGLE   | 180 deg.                                                           |
| ENGINE           | Kubota DH 902 T4f Diesel OR Kubota DH 972 T4f Propane              |
| AUGER HEAD       | 10' (3.1m) (5" single flight auger)                                |
| BOOM LENGTH      | 18' (5.48m) (wear roller boom)                                     |