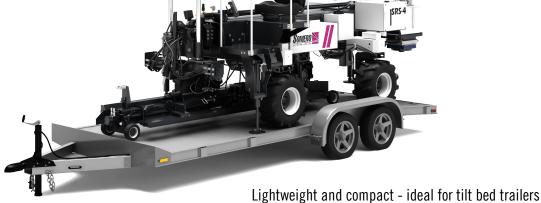

#### **SPECIFICATIONS:**

| TOTAL WEIGHT     | 4,400 lbs (1,996kg), w/ all available options 4,700 lbs. (2,131kg) |
|------------------|--------------------------------------------------------------------|
| WIDTH            | 6' 1" (1.85m)                                                      |
| LENGTH           | 14' 4" (4.35m) (transport length)                                  |
| HEIGHT           | 5'5" (1.64m)                                                       |
| GROUND CLEARANCE | 16.25" - 22' (41.27 - 55.88cm)                                     |
| STEERING ANGLE   | 180 deg.                                                           |
| ENGINE           | Kubota DH 902 T4f Diesel OR Kubota DH 972 T4f Propane              |
| AUGER HEAD       | 10' (3.1m) (5" single flight auger)                                |
| BOOM LENGTH      | 18' (5.48m) (wear roller boom)                                     |